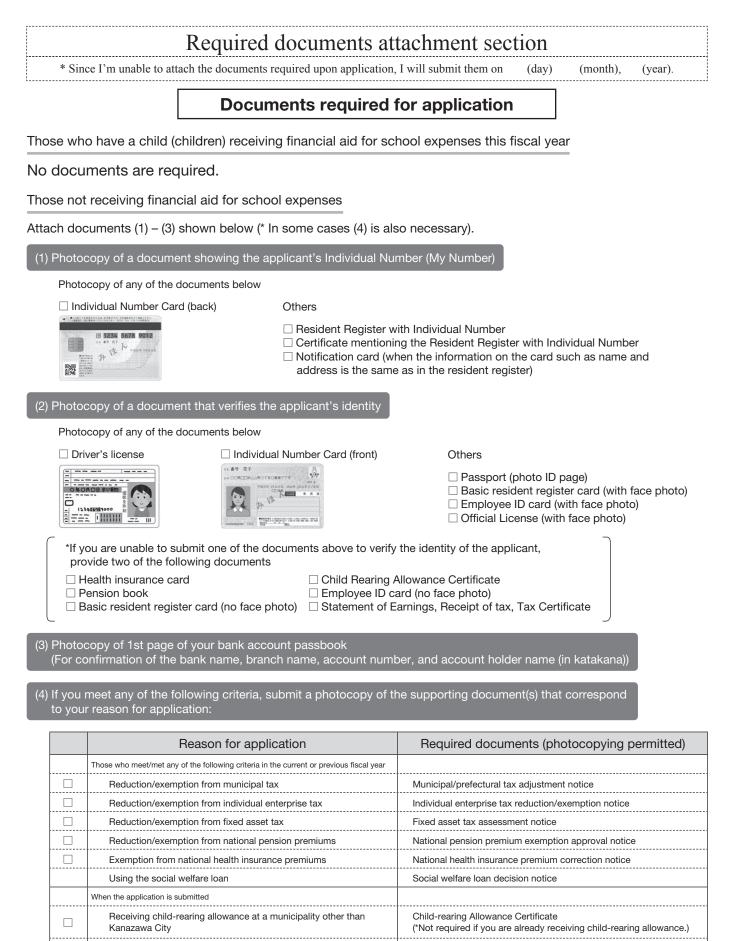

#### (5) Kanazawa City Board of Education may contact you if further documents are required.

If you cannot submit any of the document(s) required upon application, please write the reason in the attachment section.