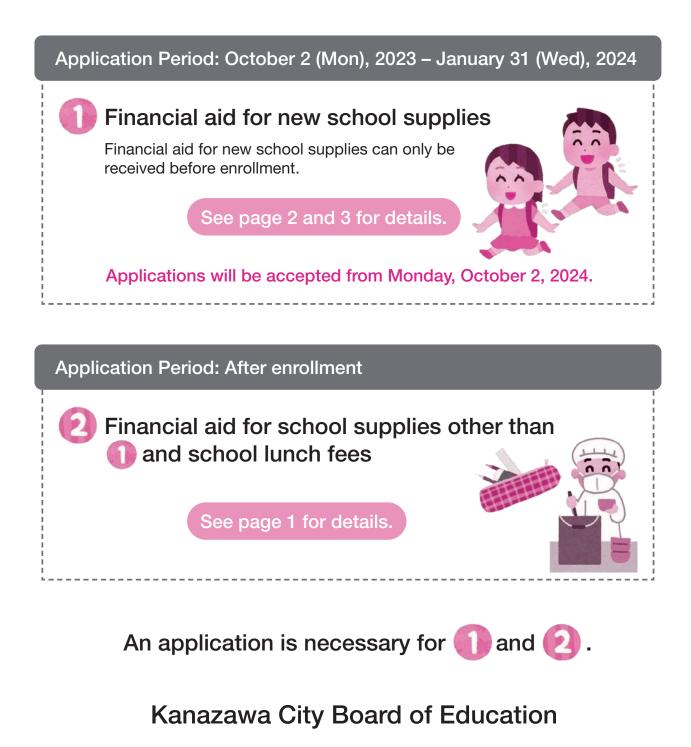

### 3. Flow from application to payment

Apply for the financial aid according to the following procedure.

Documents to be submitted: Application for Pre-enrollment Financial Aid for New School Expenses

|                     |                                                                                                                                                                                                                 | ·                                                                                                                     |  |  |  |  |  |  |  |
|---------------------|-----------------------------------------------------------------------------------------------------------------------------------------------------------------------------------------------------------------|-----------------------------------------------------------------------------------------------------------------------|--|--|--|--|--|--|--|
| to be attached:     | Photocopy of a document showing the applicant's Indivi<br>(My Number) (Individual Number (My Number) card (reve                                                                                                 | 1                                                                                                                     |  |  |  |  |  |  |  |
| (3)                 | Photocopy of a document verifying the applicant's<br>identity (driver's license )<br>Photocopy of the applicant's bank passbook<br>Other documents required for application                                     | If you are already receiving<br>financial aid for the child's<br>sibling(s), documents (1) – (4)<br>are not required. |  |  |  |  |  |  |  |
| Bank Aaccount:      | Please fill in the applicant's (guardian's) bank account details                                                                                                                                                |                                                                                                                       |  |  |  |  |  |  |  |
| Application Period: | October 2 (Mon), 2023 – January 31 (Wed), 2024                                                                                                                                                                  |                                                                                                                       |  |  |  |  |  |  |  |
|                     | The deadline is strictly enforced (postmark deadline)                                                                                                                                                           |                                                                                                                       |  |  |  |  |  |  |  |
| How to Submit:      | Bring the documents to the following address or send via mail                                                                                                                                                   |                                                                                                                       |  |  |  |  |  |  |  |
| Submission Address  | Education General Affairs Section, Kanazawa City Board of Education, 1st floor,<br>Kanazawa City Hall No. 2 building, 1-1 Kakinokibatake, Kanazawa 920-8577<br>(*The documents cannot be submitted at schools.) |                                                                                                                       |  |  |  |  |  |  |  |

| October 2 (Mon), 2023<br>– January 31 (Wed), 2024             | Early March                               | Late March (TBD)                                                                      |   |
|---------------------------------------------------------------|-------------------------------------------|---------------------------------------------------------------------------------------|---|
| Submit the documents to the Kanazawa City Board of Education. | Applicants will be notified of the result | Financial aid for new school<br>supplies will be sent to<br>applicants' bank accounts | > |

### $\cancel{!}$ Please be sure to read these $\frac{1}{2}$

- 4. Post-enrollment financial aid
- Even if you have already applied for financial aid for new school supplies, you still need to apply separately after enrollment if you wish to also receive the post-enrollment financial aid for school expenses, school lunch fees, etc. (See 2) for details)
- Those who <u>received</u> the financial aid for new school supplies are not eligible for post-enrollment financial aid for school expenses.
- If applicants qualify for post-enrollment financial aid for school expenses even though they <u>did not receive</u> the financial aid for new school supplies, the financial aid for new school supplies will be paid after enrollment in August.