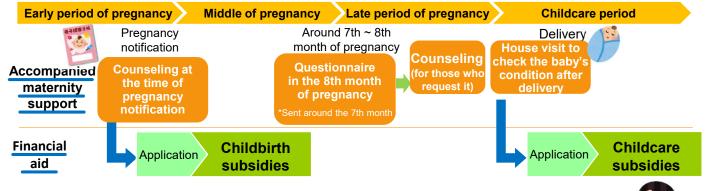

### **Accompanied Maternity Support**

\*Please ask the Health and Welfare [Counseling schedule] Center in your area regarding the counseling schedule, etc.

- 1) At the time of pregnancy notification
- 2 In the 7th or 8th month of pregnancy
  - The counseling questionnaire is sent to eligible women.
  - ► Counseling is provided for women who request
- 3 House visit to check the baby's condition after delivery
- 4 At any time requested

### Kanazawa City Childbirth and Childcare Subsidies (financial aid)

- \*You can apply for the payments after the counseling
- \*The application procedure is explained at the time of counseling.

### **Childbirth Subsidies**

50,000 yen is provided for each pregnancy for pregnant women who notify us of their pregnancy on February 15, 2023 or later.

### **Childcare Subsidies**

50,000 yen is provided for each child for people who take care of a child born on February 15, 2023 or later.

## Support flow